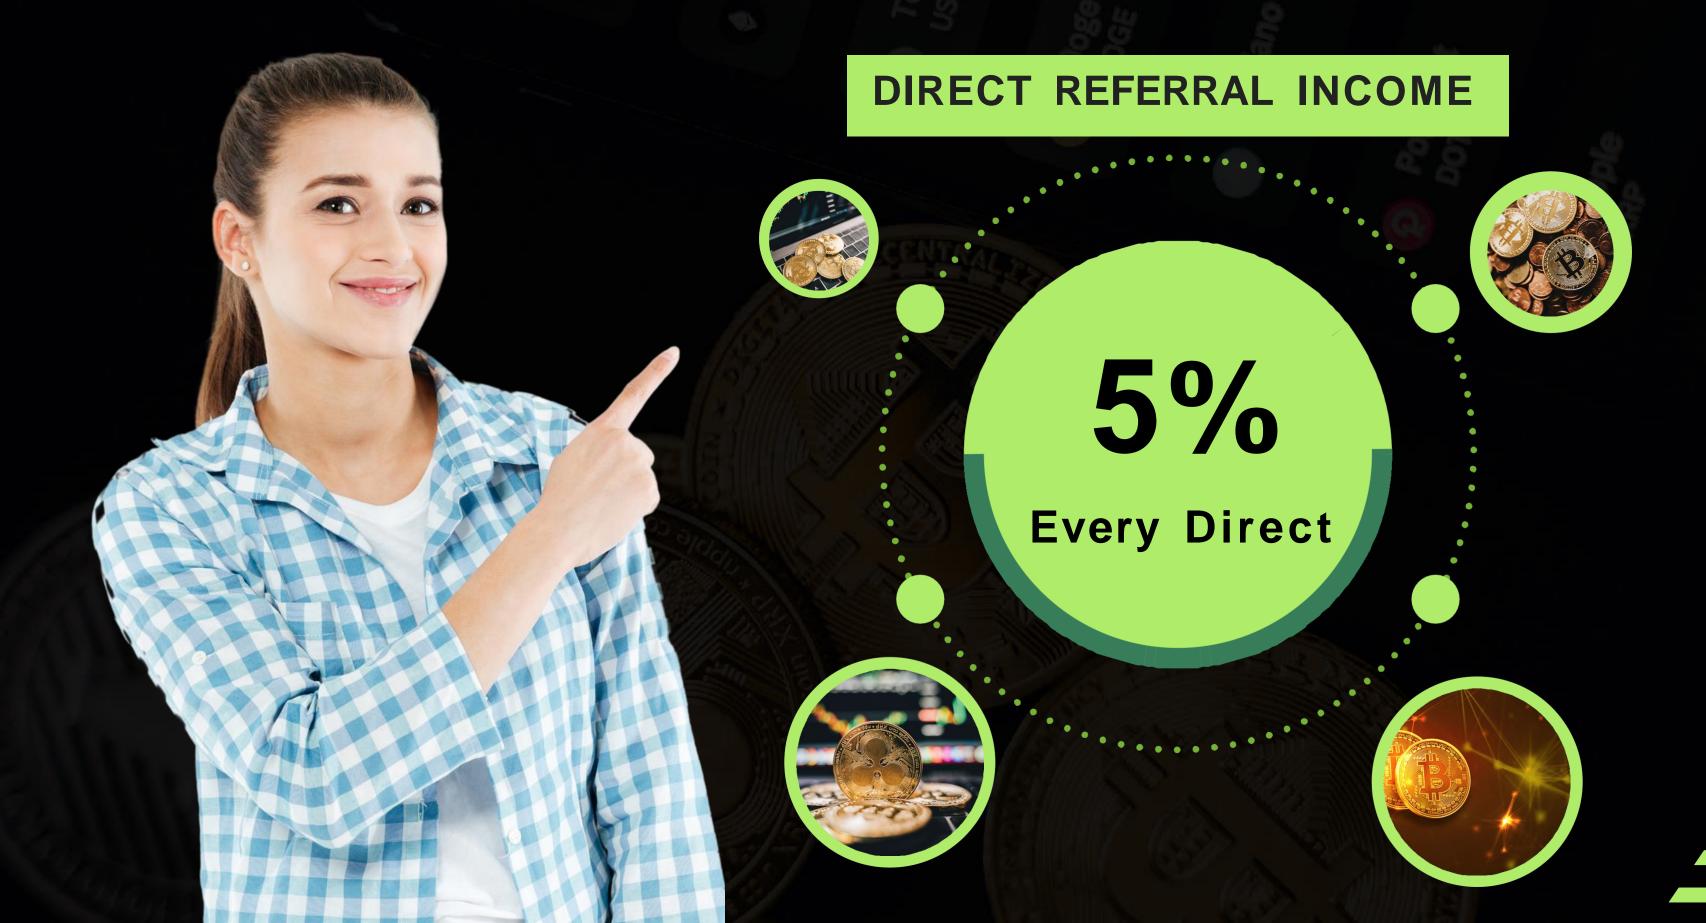

# E DIRECT REFERRAL

Level Commission

| PERCENTAGE |
|------------|
| 5%         |
| 3%         |
| 2%         |
| 1%         |
| 1%         |
| 0.50%      |
|            |