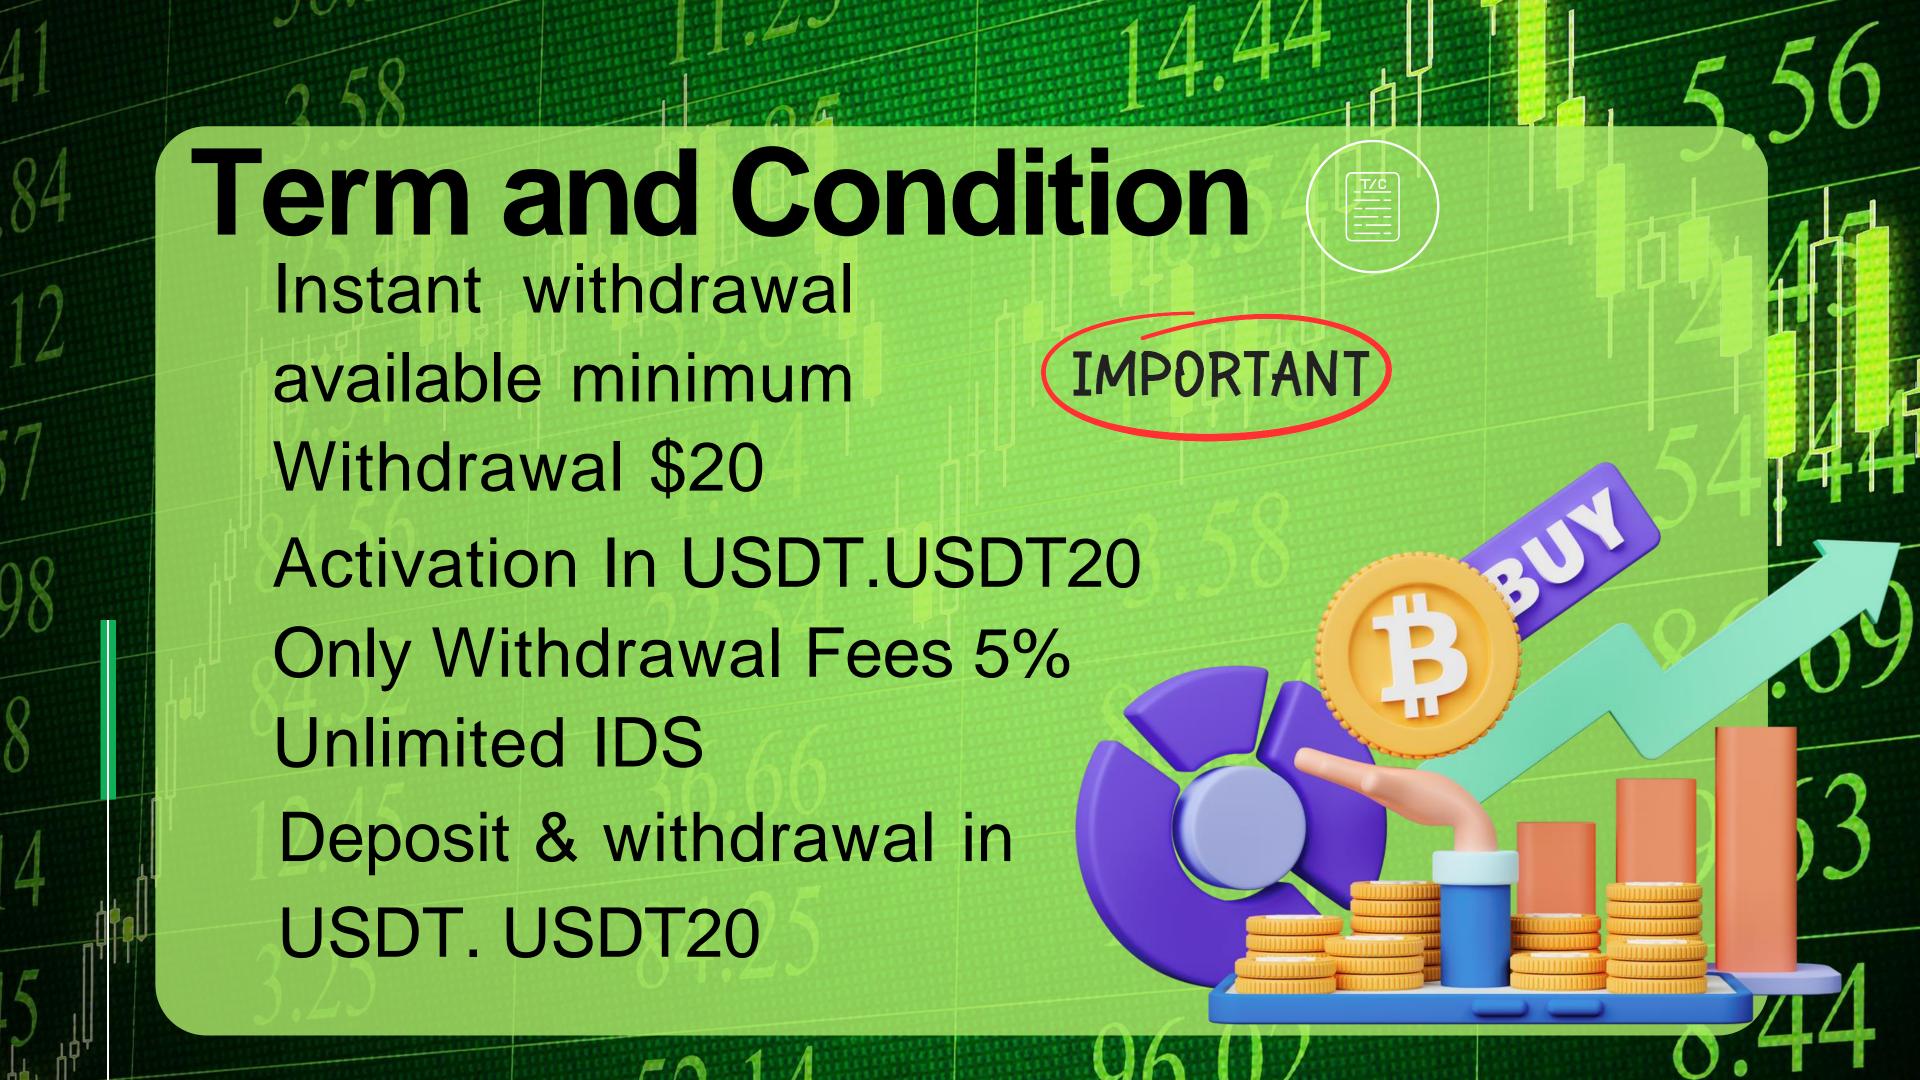

| \$100000          | 24 MONTHS    |
| TOWNS THE RESERVE TO SERVE THE PARTY OF THE | THE SHOWING WATER | V-V-V-WWWWY- |